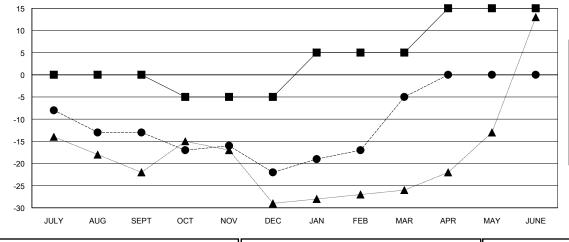

# **LOCATION NEW HAMPSHIRE**

**GMT CA** 

| Clubs                 |               |           |               | Members               |                           |                         |                                              |
|-----------------------|---------------|-----------|---------------|-----------------------|---------------------------|-------------------------|----------------------------------------------|
| RESULTS FOR 2017-2018 |               |           |               | RESULTS FOR 2017-2018 |                           |                         |                                              |
| QUARTER               | NEW CLUB GOAL | NEW CLUBS | DROPPED CLUBS | QUARTER               | MEMBER GROWTH NET<br>GOAL | MEMBER GROWTH<br>ACTUAL | DROPPED MEMBERS ACTUAL (including transfers) |
| JULY/AUG/SEPT         | 0             | 0         | 0             | JULY/AUG/SEPT         | 0                         | 17                      | 29                                           |
| OCT/NOV/DEC           | 1             | 0         | 0             | OCT/NOV/DEC           | -5                        | 26                      | 34                                           |
| JAN/FEB/MAR           | 0             | 1         | 0             | JAN/FEB/MAR           | 10                        | 56                      | 37                                           |
| APR/MAY/JUNE          | 1             | 0         | 0             | APR/MAY/JUNE          | 10                        | 0                       | 0                                            |